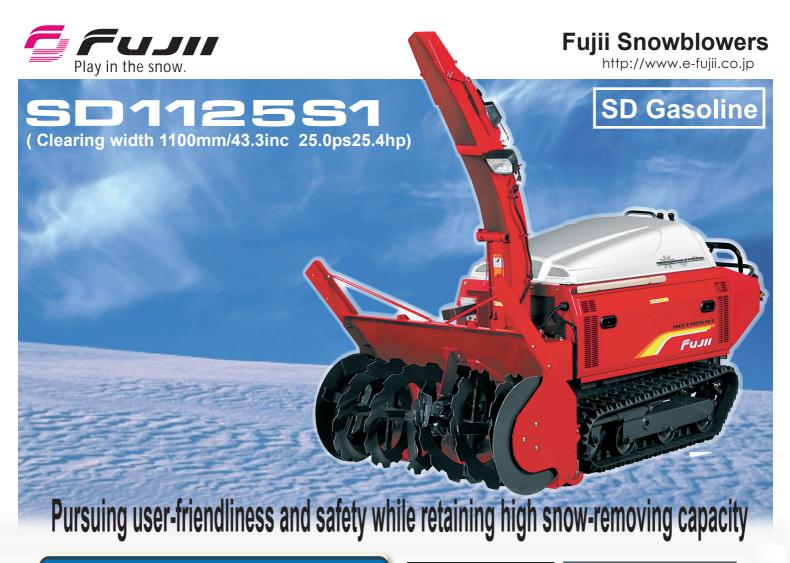

#### SD1125S1

1100mm / 43.3inc

680mm / 26.8inc

140t/h

25m / 23yard

2455×1100×1960mm / 96, 7×43, 3×77, 2inc

680kg / 1500lbs

Subaru EH72

Air cooled

Gasoline engine

18. 6kw/25. 0ps/25. 4hp

25L / 6.6gal

Cell motor

Hydraulic

Hydraulic

Electric